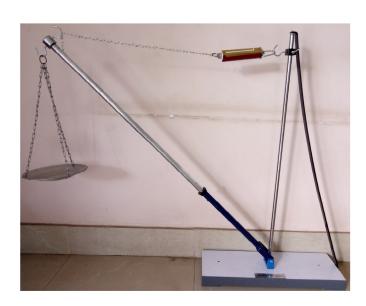

# ME 50 - SIMPLE JIB CRANE APPARATUS

Apparatus consists of a tubular compression balance, pivoted about an axis fitted to the base. The tie chain has an adjustable angle bracket and fitted with a 10 kg extension balance. Apparatus is complete on a wooden base with 1.2m jib.